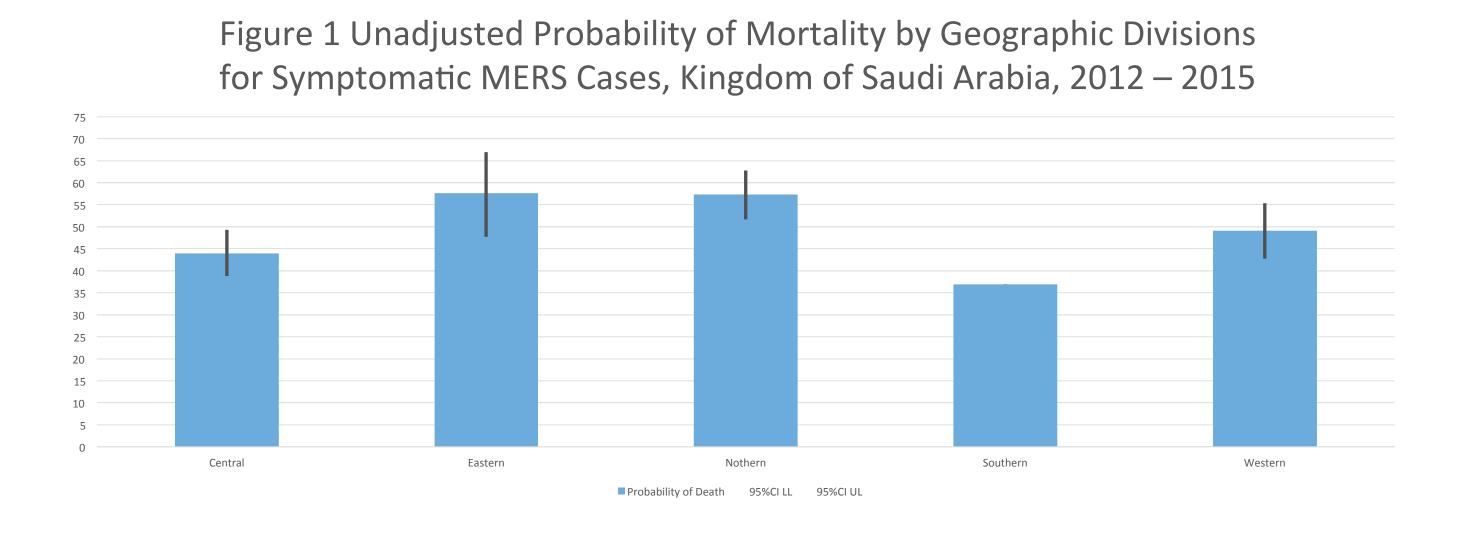

# **Objectives**

- **Describe differences in mortality rates of MERS-CoV** patients among different regions and healthcare providers
- Examine relationship between patient mortality and predictors