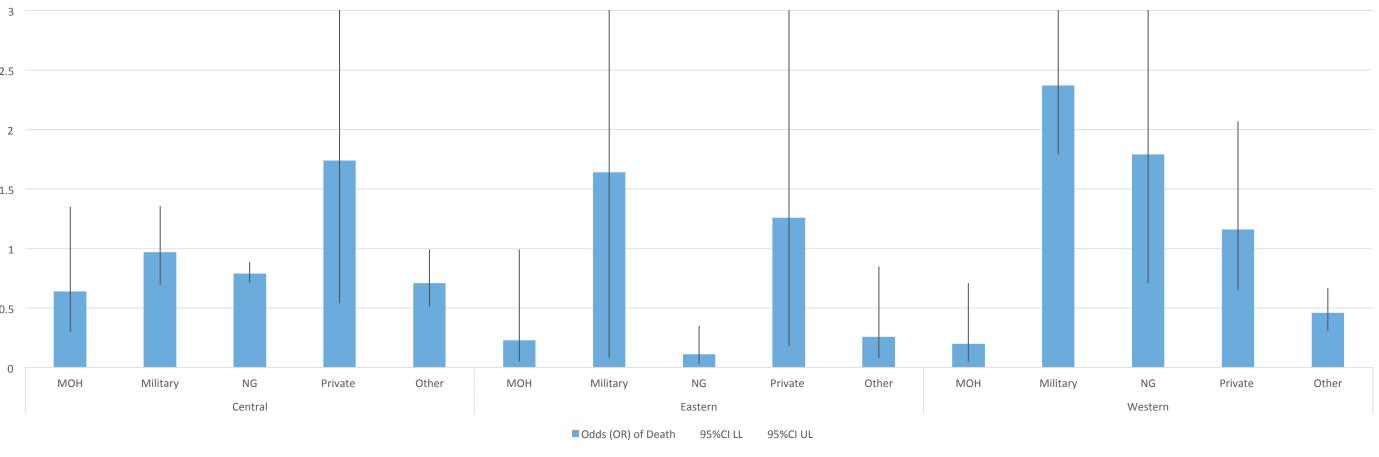

# **Objectives**

- **Describe differences in mortality rates of MERS-CoV** patients among different regions and healthcare providers
- Examine relationship between patient mortality and predictors